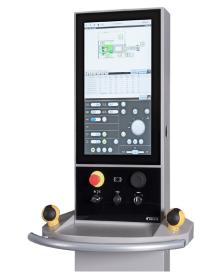

### Improved handling and control.

A DataView retrofit will help you to improve handling and control – today and for your future requirements.

DataView, the control system for Bühler die-casting machines, redefines the human-machine interface. With a 21" multitouch display, the control unit offers clear information at all times. Intuitive operation simplifies important activities, such as machine setup, process monitoring and diagnostics. With quick and easy control and precise monitoring, DataView helps you increase efficiency.

## DataView Full

Example of control cabinet with a DataView Full retrofit

Intuitive DataView control unit