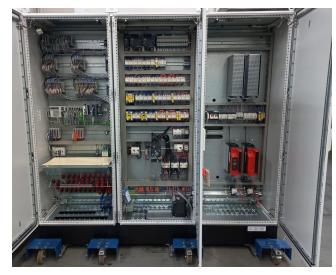

## DataView Full

Example of control cabinet with a DataView Full retrofit

Intuitive DataView control unit