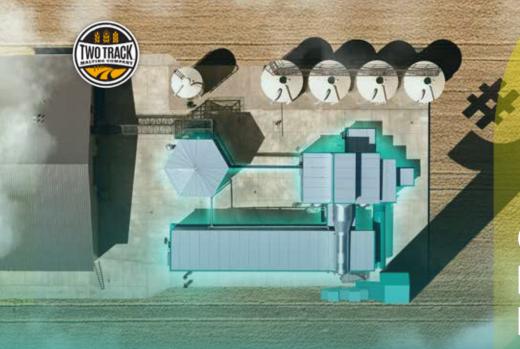

## RimoMalt live at Two Track Malting

May 28 - May 29, 2025. Bismarck, North Dakota, USA.

Our valued customer Two Track Malting is opening the doors to its world class malting facility for two days only.

Don't miss this unique opportunity to experience RimoMalt for yourself!

Explore the world's first modular malting plant RimoMalt and see how its total flexibility in production, size and capacity could transform your business.