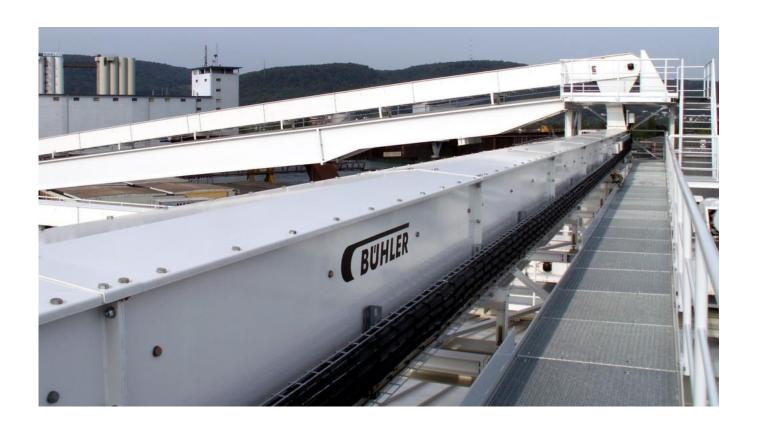

## Chain Conveyor - Horizontal conveying at high throughput rates.

Chain conveyors can be used in a wide variety of applications in bulk storage and handling systems and in processing plants: In materials receiving (intake) sections, they move the material from the rail or road receiving pits. Later on, they distribute the material among the storage bins or discharge them. The Buhler RFKG chain conveyor is a high-capacity conveyor capable of moving up to 1200 metrics tons of material per hour across distances as up to 150 meters.