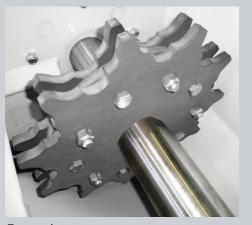

#### Reliable operation at high throughput capacities

The core elements of the RFKG chain conveyor are its drop-forged and hardened chain links. They offer high tensile strength and durability.

# Easy maintenance

The drive and return wheels are made up of bolted segments. This allows quick and easy changing of parts inside the conveyor. The chain links with bolted joints can also be exchanged inside the conveyor.