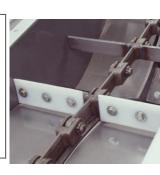

#### Reliable operation at high throughput capacities

The core elements of the RFKG chain conveyor are its drop-forged and hardened chain links. They offer high tensile strength and durability.

# Easy maintenance

The drive and return wheels are made up of bolted segments. This allows quick and easy changing of parts inside the conveyor. The chain links with bolted joints can also be exchanged inside the conveyor.