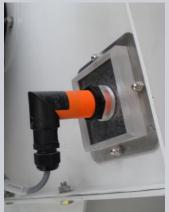

A zero-speed detector installed on the return shaft immediately stops the conveyor in case of a chain stoppage. A sensor is also available for detecting material backups in the drive unit.

GL\_BF\_RFKG\_EN\_14008\_03