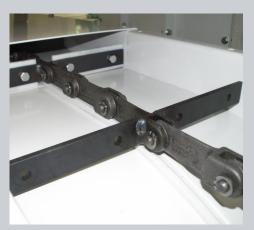

# Easy maintenance

The drive and return wheels are made up of bolted segments. This allows quick and easy changing of parts inside the conveyor. The chain links with bolted joints can also be exchanged inside the conveyor.