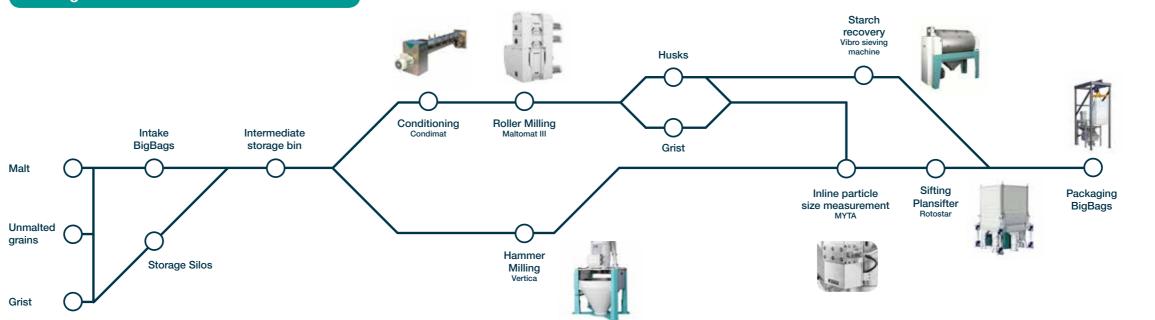

You probably already know us as the prime solution provider for the malting and brewing industry. Now we want to do even more for you.

We all face the huge challenge of making our industries more sustainable. We can help you save up to 50% of resources and energy by validating and optimizing your production processes. In addition, our mycotoxin reduction line validates and improves the quality of your products.

At our new Application Center in Beilngries, Germany, we are shaping the future of malting and brewing by continuously improving the products and processes along the value chain.

Visit us today and experience our Application Center for yourself!

## Brewing line