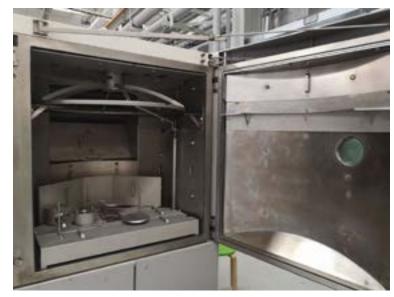

#### Satis 1200.

Satis 1200.

#### Proposal for equipment.

- Stainless steel chamber
- Rectangular front door
- Framework
- Chamber cooling and heating
- Pumping port
- Protection baffle
- Water battery
- Compressed air network
- Baffle, water cooled
- Evaporation shields
- 19<sup>''</sup> Control cabinet
- Process control system
- Pumping system
- Meissner trap: ensures extremely high pumping speed for vapor
- Gas inlet system
- Vacuum measuring instrument
- Substrate Rotation Unit
- Segment substrate holder: comprising spider for segments
- Segment