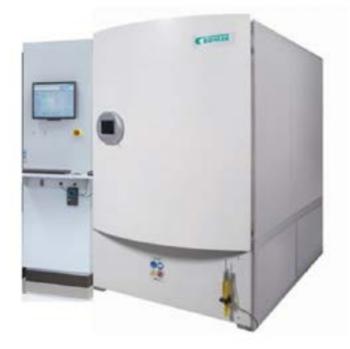

#### Satis 1200.

Satis 1200.

#### Proposal for equipment.

- Stainless steel chamber
- Rectangular front door
- Framework
- Chamber cooling and heating
- Pumping port
- Protection baffle
- Water battery
- Compressed air network
- Baffle, water cooled
- Evaporation shields
- 19<sup>''</sup> Control cabinet
- Process control system
- Pumping system
- Meissner trap: ensures extremely high pumping speed for vapor
- Gas inlet system
- Vacuum measuring instrument
- Substrate Rotation Unit
- Segment substrate holder: comprising spider for segments
- Segment