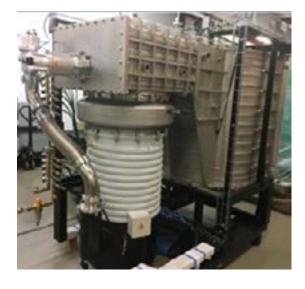

#### Satis 1200.

Satis 1200.

#### Proposal for equipment.

- Electron beam evaporator system
- Electron evaporator
- PC integrated programmable beam deflection
- Ion beam gun
  - Ion beam gun type MARK II+, watercooled
  - Fully controlled by OptiControl automatic controller
- Distribution mask
- Layer thickness control
- PC integrated quartz crystal measuring board
- Single crystal sensor head including feed through
- Documentation